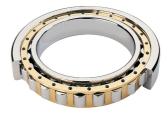

## NU 244 EMA C3-TIMKEN CYLINDRISK RULLELEJE ENRADET MED MESSINGHOLDER

NU

NJ

NUP

NF

Ν

High quality cylindrical roller bearing with machined brass cage from the leading manufacturer TIMKEN. Featuring the TIMKEN EMA design. A premium land-riding cage, unique internal geometries, enhanced surface finishes and a compact design. All this adds up to longer life, improved uptime and reduced maintenance costs.