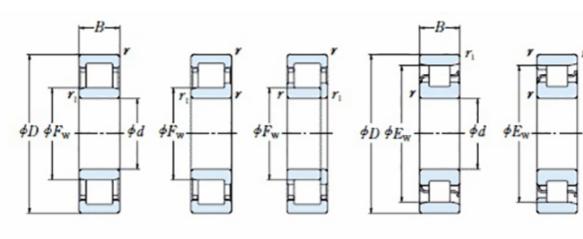

## NU 244 EMA C3-TIMKEN CYLINDRISK RULLELEJE ENRADET MED MESSINGHOLDER

NU

NJ

NUP

NF

Ν

High quality cylindrical roller bearing with machined brass cage from the leading manufacturer TIMKEN. Featuring the TIMKEN EMA design. A premium land-riding cage, unique internal geometries, enhanced surface finishes and a compact design. All this adds up to longer life, improved uptime and reduced maintenance costs.

## **Basic dimensions**

| Inner diameter [d] | 220.00 | mm |
|--------------------|--------|----|
| Width [B]          | 65.00  | mm |
| Outer diameter [D] | 400.00 | mm |